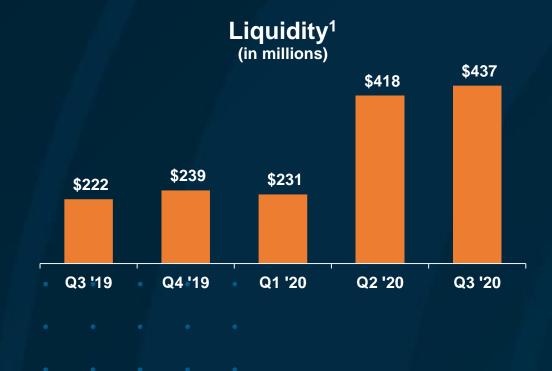

#### **Maintain Conservative Balance Sheet**

- No net debt as of 09/30/20
- Total liquidity of approximately \$437 million at 9/30/20