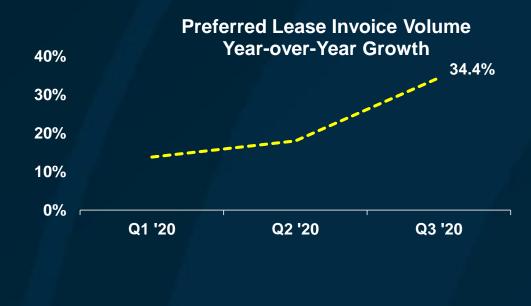

### **THIRD QUARTER 2020 REVIEW**

- Consolidated revenues of \$712 million, up 9.6% versus the third quarter of 2019
- Third quarter Adjusted EBITDA<sup>1</sup> of \$92.1 million increased 63% over the third quarter 2019 and Non-GAAP Diluted EPS<sup>1</sup> of \$1.04 increased 121% over third quarter 2019
- Preferred Lease invoice volume +34.4%, which drove 9.3% revenue growth in the third quarter and should benefit further revenue growth as the team executes on growing pipeline
- Eleventh consecutive quarter of positive same store sales in the Rent-A-Center Business (+16.6% on a 2-year basis), with a significant increase in profitability
- E-commerce +71% in third quarter to 21% of Rent-A-Center Business sales; on track to reach 25% of sales in 2020

#### **Preferred Lease**

- Revenue Growth: +9.3% YoY
- Invoice Volume: +34.4% YoY, driven by growth in new virtual retail partner additions and organic growth in existing locations
- Invoice Volume is expected to be up approximately 25 percent in 2020
- Skip / Stolen Losses: 11.3% of revenue
- Expenses: Managing costs with additional opportunity to reduce labor hours and improve collection efficiency