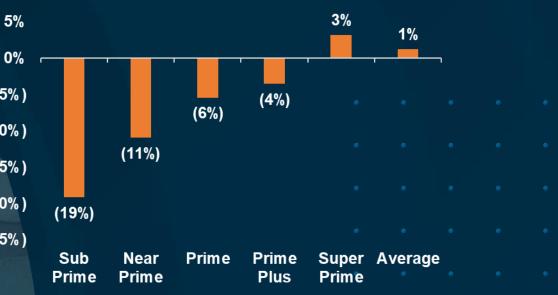

### **ECONOMIC TRENDS: FAVORABLE FOR LTO**

- Our model has proved resilient across economic cycles with current trends supportive for LTO growth
- > 70% of banks tightened lending standards in Q3, according to the Federal Reserve Bank
- Subprime borrowers saw their limits cut 19.2% as banks reduced exposure during the coronavirus pandemic

Reduction in Borrowing Limits by Banks

Source: Federal Reserve Bank