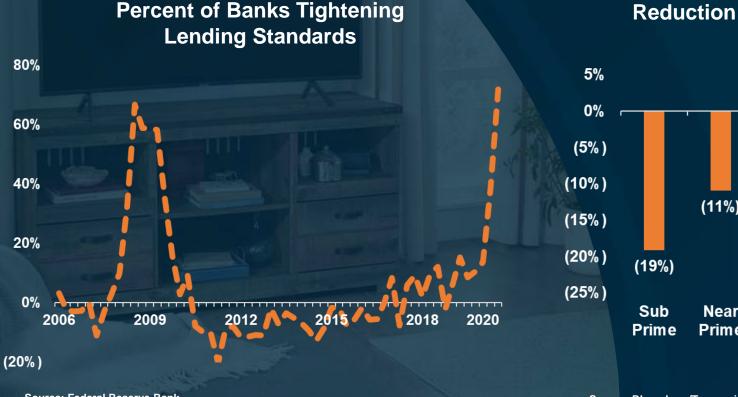

### **ECONOMIC TRENDS: FAVORABLE FOR LTO**

- Our model has proved resilient across economic cycles with current trends supportive for LTO growth
- > 70% of banks tightened lending standards in Q3, according to the Federal Reserve Bank
- Subprime borrowers saw their limits cut 19.2% as banks reduced exposure during the coronavirus pandemic

Reduction in Borrowing Limits by Banks

Source: Federal Reserve Bank