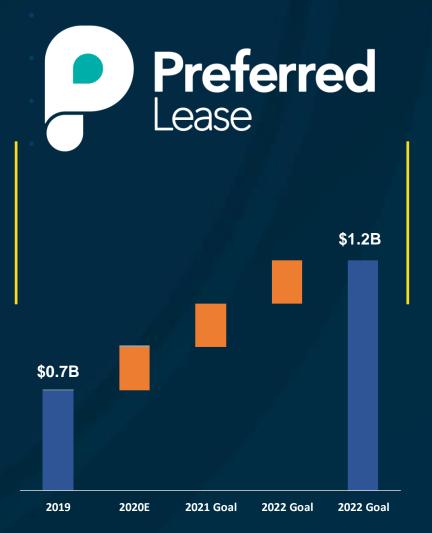

### **PREFERRED LEASE: ACCELERATING GROWTH**

#### Long-Term Growth Strategies

- Accelerate growth by positioning Preferred brand as leading FinTech platform
- Use technology to support frictionless partner onboarding, integration to ecommerce platforms
- Generate repeat business and an expanded potential customer base
- Continue to target long term goal of \$1.2B in revenue by end of 2022