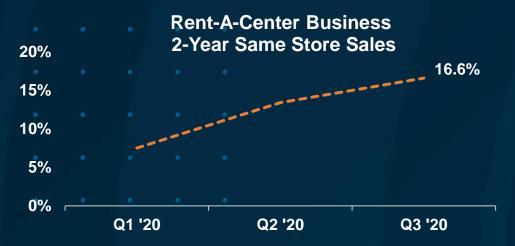

### **THIRD QUARTER 2020 REVIEW**

- Consolidated revenues of \$712 million, up 9.6% versus the third quarter of 2019
- Third quarter Adjusted EBITDA<sup>1</sup> of \$92.1 million increased 63% over the third quarter 2019 and Non-GAAP Diluted EPS<sup>1</sup> of \$1.04 increased 121% over third quarter 2019
- Preferred Lease invoice volume +34.4%, which drove 9.3% revenue growth in the third quarter and should benefit further revenue growth as the team executes on growing pipeline
- Eleventh consecutive quarter of positive same store sales in the Rent-A-Center Business (+16.6% on a 2-year basis), with a significant increase in profitability
- E-commerce +71% in third quarter to 21% of Rent-A-Center Business sales; on track to reach 25% of sales in 2020

#### **Rent-A-Center Business**

- Same Store Sales: +12.9%
- Q3 Ending Lease Portfolio: +8.8% above LY
- Skip / Stolen Losses: 2.0% of revenue, driven by strong collections
- Cash Flow
  - Operating cash flow in Q3 \$42 million, with Free Cash Flow<sup>1</sup> of \$34 million
  - Zero net debt